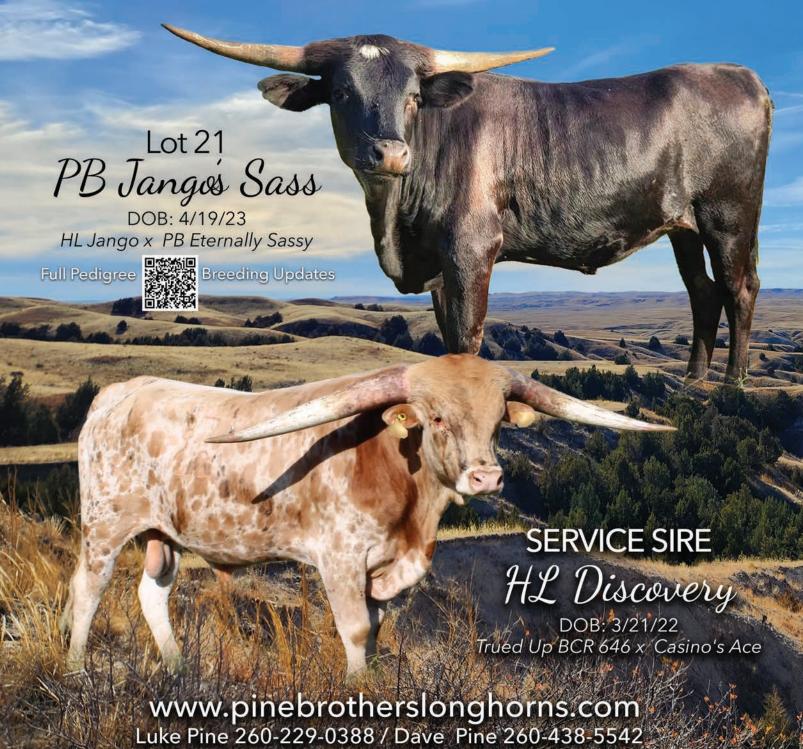

## PB JANGO'S SASS

21

DOB: 4/19/2023

TLBAA NO. Cl343791 PH NO. 32

TUFF COWBOY DC
HL JANGO
7D MINNIE OREO

JBR NET WORTH
PB ETERNALLY SASSY
LLL SASSY GIRL

**Breeding:** Exposed to HL Discovery from 10/17/24 to 1/17/25.

**Comments:** OCV. Black is Beautiful! Jango's Sass is a stunning young heifer that not only has the look, but the pedigree to match. We have her exposed to HL Discovery, who brings in the can't miss Casino's Ace that the Hudson's have had so much success with. Not much to ponder here, hold your hand up high until the gavel comes down! www.pinebrotherslonghorns.com