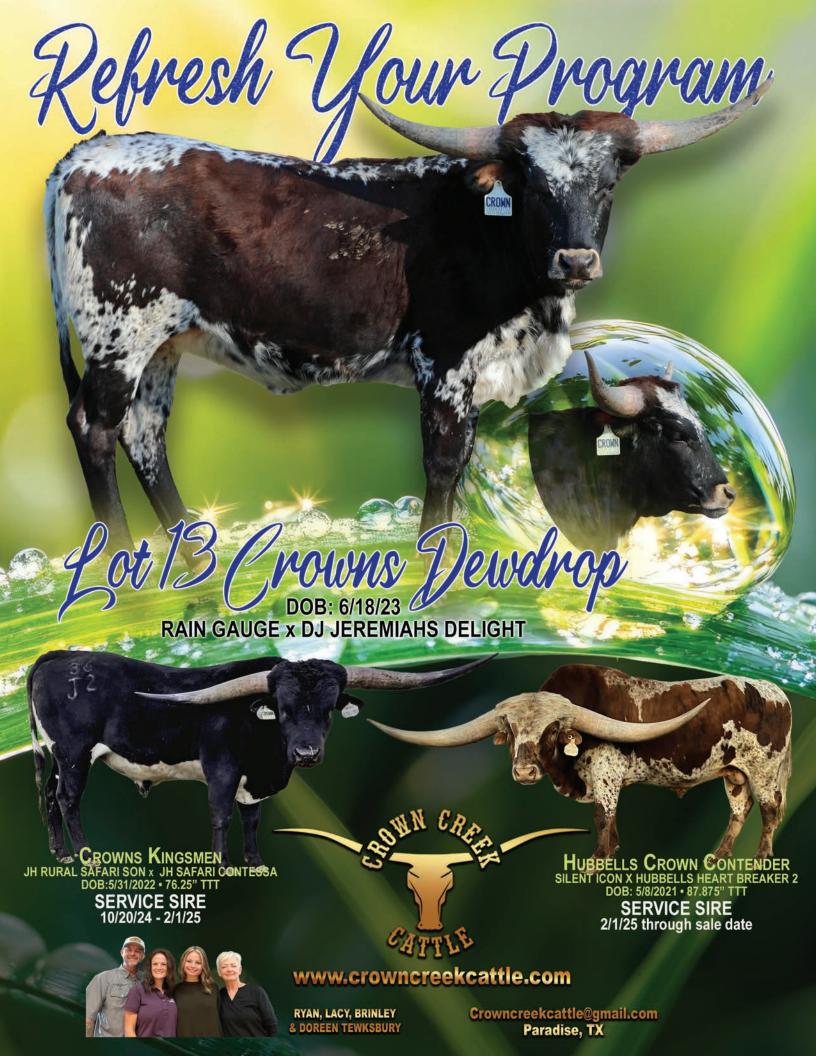

## **CROWNS DEWDROP**

DOB: 6/18/2023

**TLBAA NO. CI343768** 

PH NO. 313

**HUBBELLS 20 GAUGE RAIN GAUGE** FHR DUTY RAINS

**HUBBELLS JEREMIAH 29:11** DI JEREMIAHS DELIGHT **DUNN DELILAH** 

**Breeding:** Not exposed.

Comments: OCV. Let's talk about color! Deep reds, browns and that white splash, just a beautiful girl throughout! Such a calm demeanor and loves to be loved on. With Hubbells 20 Gauge on the top side and Cowboy Catchit Chex on the bottom side, this makes for a great package all around for a heifer.