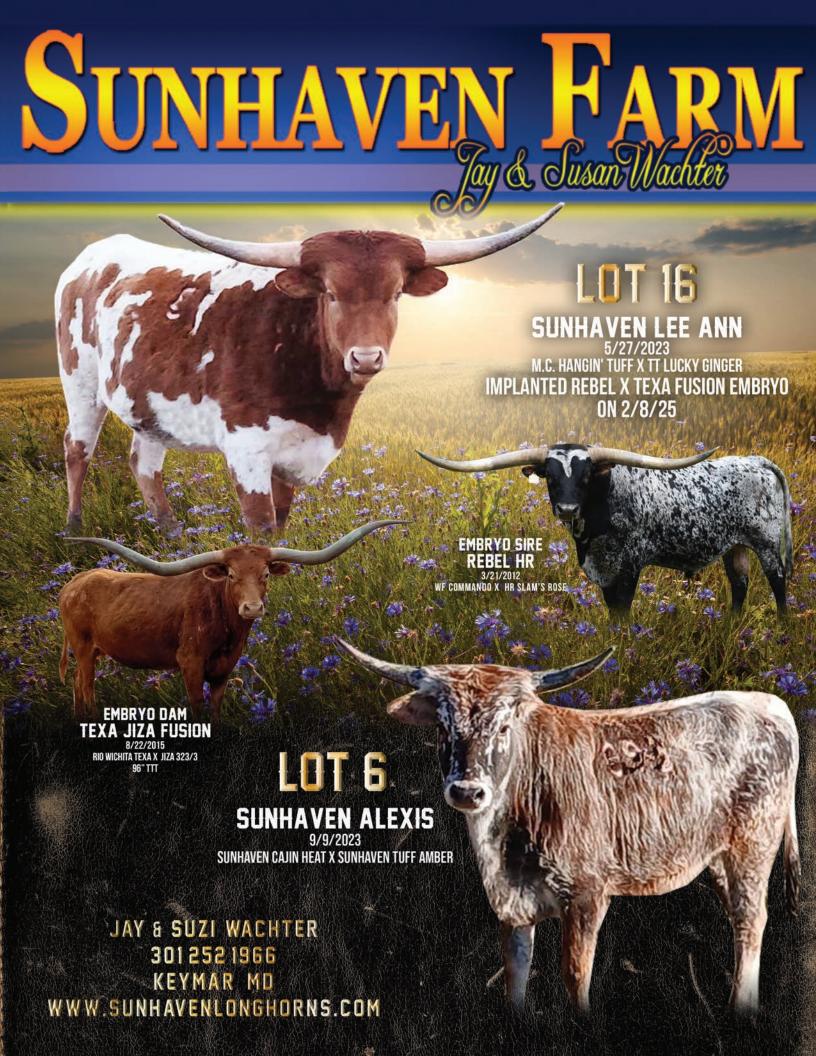

# Offered by Jay& Suzi Wachter, Sunhaven SUNHAVEN ALEXIS

6

DOB: 9/9/2023

TLBAA NO. Cl346701 PH NO. 93

TT NOTORIOUS

SUNHAVEN CAJUN HEAT

SUNHAVEN 50 CASSIDY

TUFF COWBOY DC

SUNHAVEN TUFF AMBER

RC SMOKING HOT AMBER

Breeding: Not exposed.

**Comments:** OCV. You can't find them any fancier. Ace - 50/50 - Hay Hook and Cowboy Tuff on topside. Bottom side is a Cowboy Tuff DC out of the near 90 inch Smoking Hot Amber cow. This is a great producing family. More info at sunhavenlonghorns.com

# OFFERED BY JAY& SUZI WACHTER, SUNHAVEN SUNHAVEN LEE - ANN

DOB: 5/27/2023

TLBAA NO. CAI346455 PH NO. 73

COWBOY TUFF CHEX

M.C. HANGIN' TUFF

M.C. ROZALYN

DELTA LUCKY ACE
TT LUCKY GINGER
CT WHITE ELECTRA

**Breeding:** To be announced at sale.

**Comments:** OCV. A flashy Hanging Tuff daughter out of a Delta Lucky Ace daughter that's really a great producer. This heifer won't be two until the end of May and she's going to have a ton of horn. Breeding and current horn measurement at sale day. More info at sunhavenlonghorns.com

Comments: OCV. Study the pedigree. This heifer's dam is a genetic full sister to ECR True to Tradition, a Legends cow. Her sire is the great HL Higher Ground. She has it all, color, horn, pedigree. She is easy going, good feet and is exposed to The Mac BCR. He brings in Rebel HR, Hubbells 20 Gauge. IMAGINE this calf. ECR Houston Tari, Horseshoe J Important, HR Slam's Rose, Hubbells Rio Glory, HR Rebel Bayou. What a treat to some of the best genetics in the country all intentionally stacked into one beautiful package. Come check her out at the Hudson Bluegrass sale 2025.