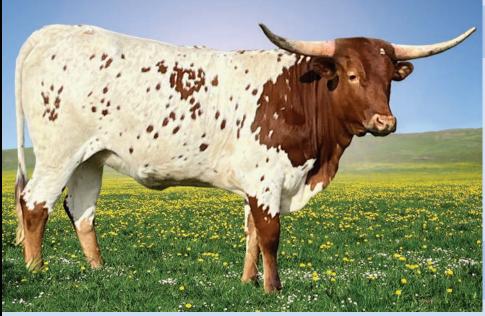

# FIREFOX ALLIE JPL

DOB: 10/12/2023

TTT: 32.6250 on 11/26/2024

SIRE: BR CRACKER JACK

DOB: 4/30/20117

TTT: 92.00"

Dam: Pacific Allie

DOB:: 7/7/2014

TTT: 94.1250"

Service Sire: Just Feelin It TTT: 80" on 12/14/24

DOB: 3/8/2022

Sneaky Pack x Just Bet BCB (TTT: 97.87")

DARRYL & DENISE PRESLEY
731-614-6542

JAMESPRESLEYLONGHORNS.COM DARRYL@JAMESPRESLEYLONGHORNS.COM