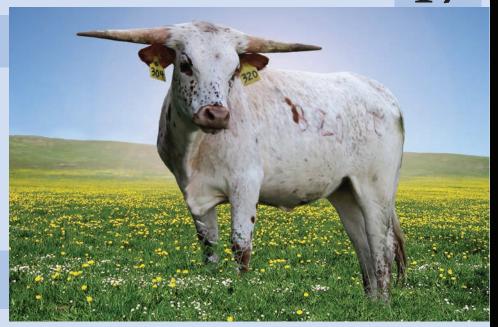

## **BCR SUMMER SUN 392**

DOB: 3/1/2023

TLBAA NO. CTI349089 PH NO. 392

WS VINDICATOR
HL HIGHER GROUND
HORSESHOE J IMPORTANT

JULIO VIXEN ECR
ECR SUMMER SIREN
ECR HOUSTON TARI

**Breeding:** Exposed to The Mac BCR from 12/12/23 to 4/1/24.

Comments: OCV. Study the pedigree. This heifer's dam is a genetic full sister to ECR True to Tradition, a Legends cow. Her sire is the great HL Higher Ground. She has it all, color, horn, pedigree. She is easy going, good feet and is exposed to The Mac BCR. He brings in Rebel HR, Hubbells 20 Gauge. IMAGINE this calf. ECR Houston Tari, Horseshoe J Important, HR Slam's Rose, Hubbells Rio Glory, HR Rebel Bayou. What a treat to some of the best genetics in the country all intentionally stacked into one beautiful package. Come check her out at the Hudson Bluegrass sale 2025.