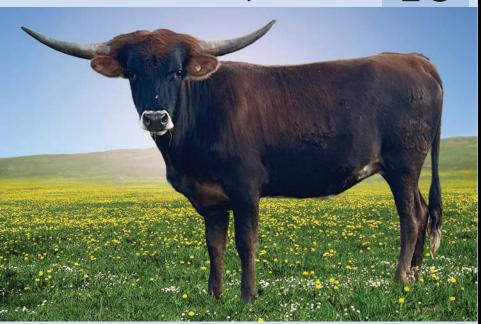

## **NACC SHOOTING STAR**

DOB: 3/1/24

ITLA NO. 295131 PH NO. 35

COWBOY TUFF CHEX

RJF LOCK & LOAD

M ARRROW CHA-CHING

CAPTAIN CERNAN
BRINDLE MOON
TEMPTING MIST

**Breeding:** Not exposed.

Comments: OCV. This little female is the total package! Her dam, Brindle Moon, is a daughter of Tempting Mist, combining Shadow Jubilee, Tempter, Feisty Fannie, Overlyn, and measuring nearly 90" T2T. Her full sister, Misty Moon, is the dam of the 18-month-old heifer Moon Formation, who sold in 2024 for \$18,000. Her sire, RJF Lock & Load, the full brother to Heart Breaker and Happy 9, has had very few females in public auction. His oldest daughter to sell, HL American Proud, sold in 2024 for \$32,000 before her 4th birthday and his 6-month-old daughter Kapital Locket sold for \$24,000 in 2024 as well. Shooting Star will be a foundation cow that is consistently profitable!