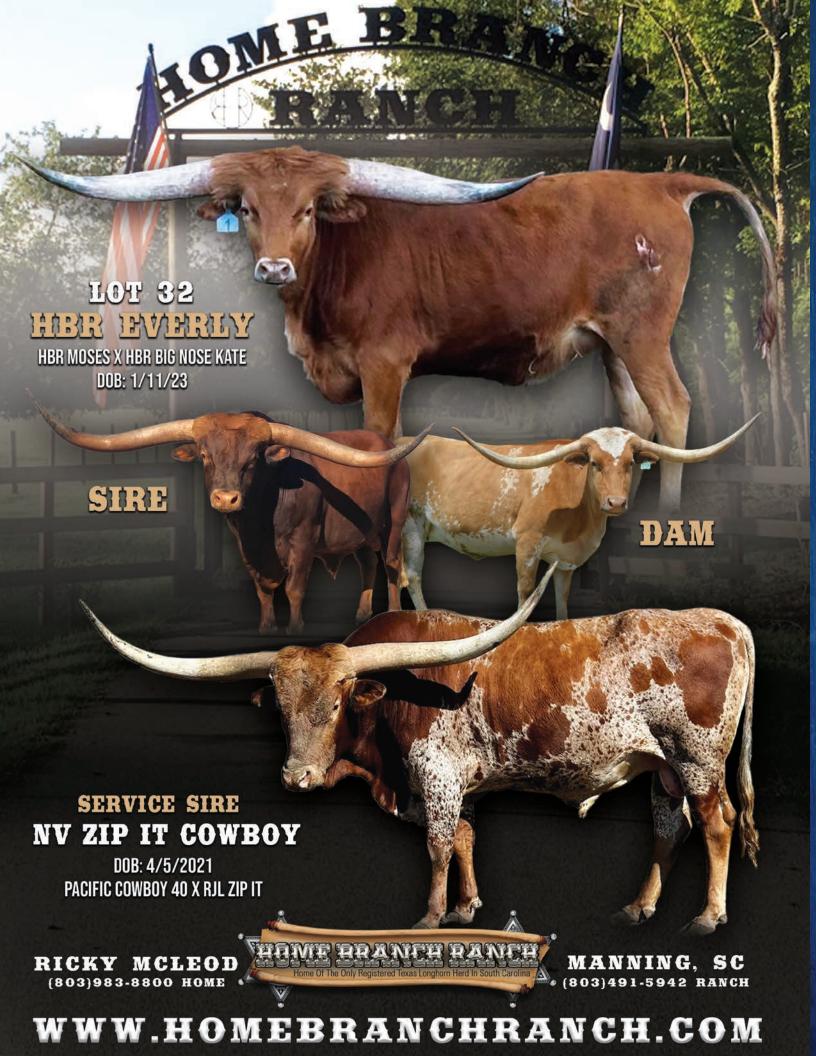

32

Offered by Sondra & Ricky McLeod, Home Branch Ranch

## **HBR EVERLY**

DOB: 1/11/2023

TLBAA NO. CI341544 PH NO. 3-1

JH MONIKA'S SUN
HBR MOSES
RRR MISS RANGER 381

DOC HOLIDAY 51/3

HBR BIG NOSE KATE

HBR IRON MAIDEN

**Breeding:** Exposed to NV Zip It Cowboy from 1/8/25 to 4/8/25.

Comments: OCV. HBR Everly is a real nice heifer with a ton of horn. She has great genetics, going back to Ring Leader, Lady Monica BL, Concealed Weapon, and RRR Miss Ranger 381. She's exposed to Zip It Cowboy, our 86" 3.5 year old bull out of Pacific Cowboy. Can't go wrong with this one.