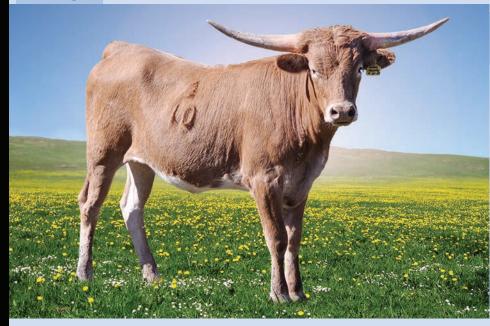

## 4561 IRON WORKS PIKE LEXINGTON, KY 40511

**NBIVE LEGENDZ X 50'S DROGONFL** 

DOB: 11/19/2023

HOOSIER LONGHORNS TRACY JONES 812.698.0441 DAN JONES 812.698.0442 WWW.HOOSIERLONGHORNS.COM

# Offered by Dan Jones, Hoosier Longhorns N8IVE FIRE FLY

**2** 

DOB: 11/19/2023

TLBAA NO. Cl346731 PH NO. 3/25

JAGUAR CHEX
N8IVE LEGENDZ
N8IVE DREAMZ

FIFTY-FIFTY BCB
50'S DRAGONFLY
JEST DRAGGING IRON

Breeding: Not exposed.

Comments: OCV. A tremendous full bodied heifer out of a black and white Fifty-Fifty BCB daughter, and N8ive Legendz as a sire. We've tried to stack up some genetics that should be an out-cross for most young herd sires. This beautifully marked up heifer will lend to creating many sellable calves for years to come, with pedigrees that sell themselves. Top side she has a stacked up dam side with N8ive Dreamz and Native Beauty.