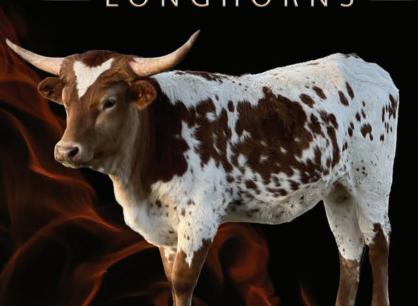

# LOT 29 BCR SUMMER SUN 392

53" TTTT @ 20 MONTHS HL HIGHER GROUND X ECR SUMMER SIREN DOB: 3/1/2023

BRED TO THE MAC BCR

DAM'S FULL SISTER
ECR TRUE TO TRADITION

# SERVICE SIRE THE MAC BCR

71" TTT ON 01/23/2025 HUBBELLS 20 GAUGE X HR REBEL BAYOU DOB; 9/3/22 BRINGS IN GENETICS OF HUBBELLS 20 GAUGE AND REBEL HR

BILL & SUZANNE TORKILDSEN

WWW.BULLCREEKLONGHORNS.COM

1073 Bull Creek Rd. • Fayetteville, Texas 78940 • (956) 798-5484 • email: sktorkildsen@gmail.com