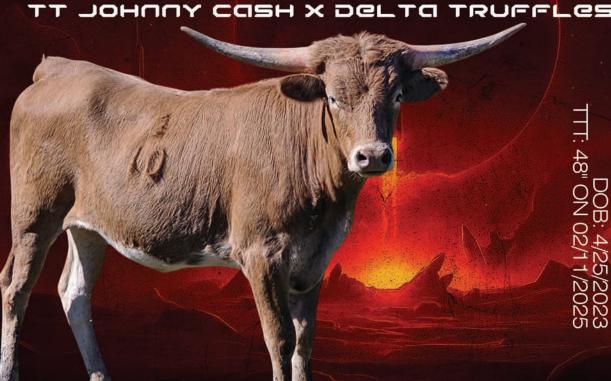

# Offered by Dan Jones, Hoosier Longhorns JOANIE TRUFFLES

DOB: 4/25/2023 TLBAA NO. CI346362 PH NO. 3/10

CASHED OUT
TT JOHNNY CASH
TT LUCKY LADY

DELTA TRUMP CARD

DELTA TRUFFLES

GODIVA TRUFFLES

**Breeding:** Not exposed.

Comments: OCV. Gun Smoke, Delta Lucky Ace, Dunn Got Double Lucky, and Cowboy Catchit Chex.... a power-house of producing bulls in this one pedigree. What do these bulls have in common? Producing heifers that give you a large return on investment! A beautiful, unique tan color with a full body and great horn direction. She's unexposed coming into her second year and ready for the bull of your choice! The heifer can help make your Jr. Herd Sire a star!