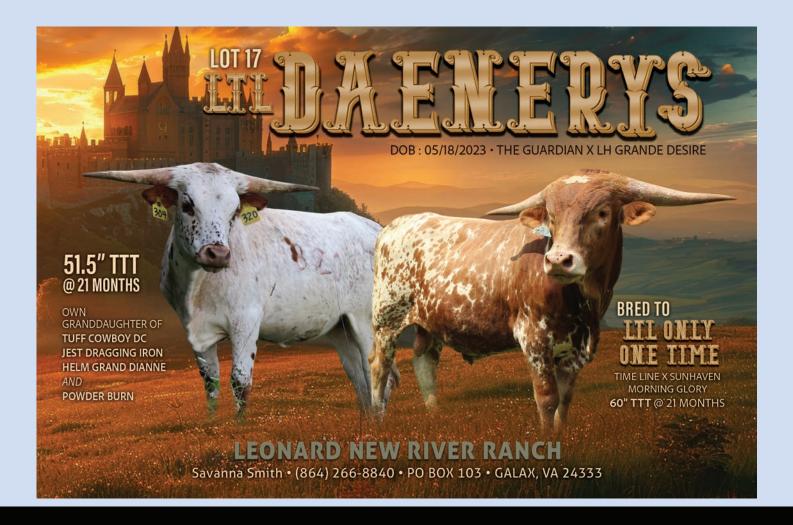

## LTL DAENERYS

DOB: 5/18/2023

TLBAA NO. Cl351347 PH NO. 320

TUFF COWBOY DC
THE GUARDIAN
JEST DRAGGING IRON

WSR PREMONITION

LH GRANDE DESIRE

WSR BURNING DESIRE

**Breeding:** Exposed to LTL Only One Time from 12/20/24 to 4/9/25.

Comments: OCV. Take a hard look at this super well built young gal and study all of the maternal cow power running through her veins. BL Rio Catchit over 100" and the mother to Cowboy Tuff Chex over 100", Cowboy Up Chex and Cowboy Catchit Chex. RM Miss Kitty over 100" and the mother to Tuff Cowboy DC who is also over 100". Helm Grand Dianne over 100" and the mother to the over 90" HL Girlfriend and the over 96" Lonesome Dove. Not to mention the famous Jester cow is in her pedigree also. Wow. Don't sleep on this genetic goldmine. Exposed to: LTL Only One Time from December 20, 2024 - April 4, 2025.