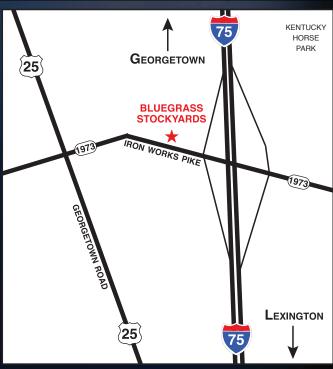

## SALE LOCATION: BLUEGRASS STOCKYARDS

## 4561 IRON WORKS PIKE LEXINGTON, KY 40511

**NBIVE LEGENDZ X 50'S DROGONFL** 

DOB: 11/19/2023

HOOSIER LONGHORNS TRACY JONES 812.698.0441 DAN JONES 812.698.0442 WWW.HOOSIERLONGHORNS.COM